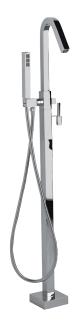

# xsquare X77N85

floormount tub filler with handshower

#### **FEATURES**

Solid brass construction Recessed aerator - aerated water flow Handshower with 5' double-helix brass hose Pull-button on the side of spout Rough-in not included, order #92189 1/2" female connection with quick connect

### **FINISHES**

Standard polished chrome (pc)

Custom

15 custom finishes available (ask your local Aquabrass authorized dealer for details)