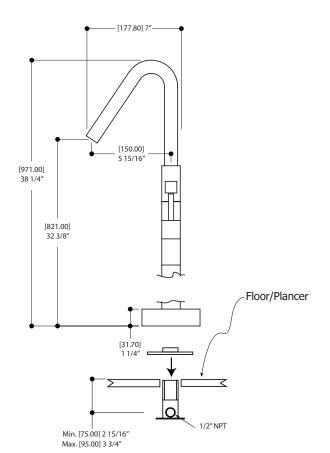

#### SPECS AT LARGE

Overall spout projection: 7" CC spout projection: 5 15/16" Total faucet height: 38 1/4" Flow rate tub filler: 5 gpm Flow rate handshower: 2.5 gpm