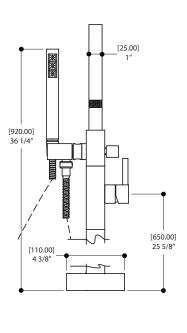

#### SPECS AT LARGE

Overall spout projection: 7" CC spout projection: 5 15/16" Total faucet height: 38 1/4" Flow rate tub filler: 5 gpm Flow rate handshower: 2.5 gpm

#### **FEATURES**

Solid brass construction Recessed aerator - aerated water flow Handshower with 5' double-helix brass hose Pull-button on the side of spout Rough-in not included, order #92189 1/2" female connection with quick connect